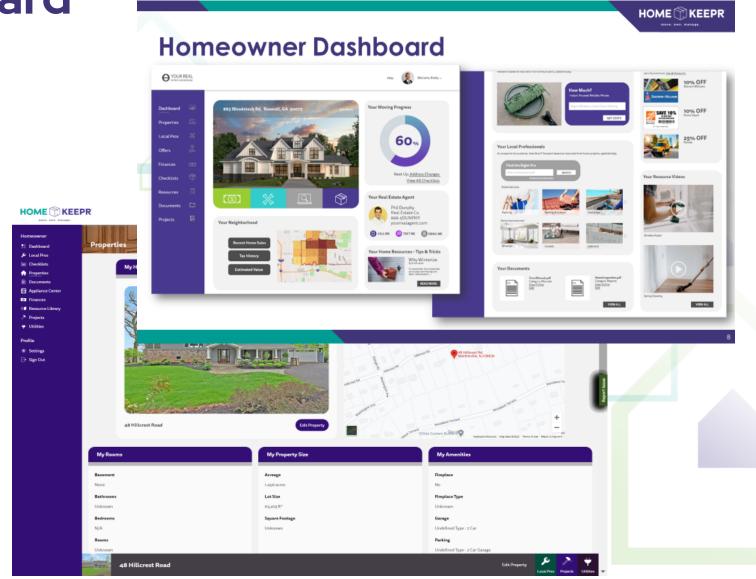

#### **Homeowner Dashboard**

- Notified of Homeowner actions
- •Editable and Branded to you
- Comparable Market Activity
- Local Pros(your vendors)
- Unlimited data storage
- Closing Documents
- •Utilities pricing updates
- Transferable
- •Manage multiple properties
- Home Valuations sent monthly